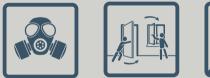

Закрыть мокрой тканью щели вокруг двери, вентиляционных отверстий!

Использовать средства индивидуальной защиты!

Укрыться в ближайшем защитном сооружении, заглубленном помещении или других сооружениях подземного пространства, включая метрополитен!

#### ХИМИЧЕСКАЯ ТРЕВОГА