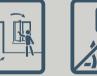

#### РАДИАЦИОННАЯ ОПАСНОСТЬ

Прибыть в район сбора!

Эвакуироваться в безопасный район!